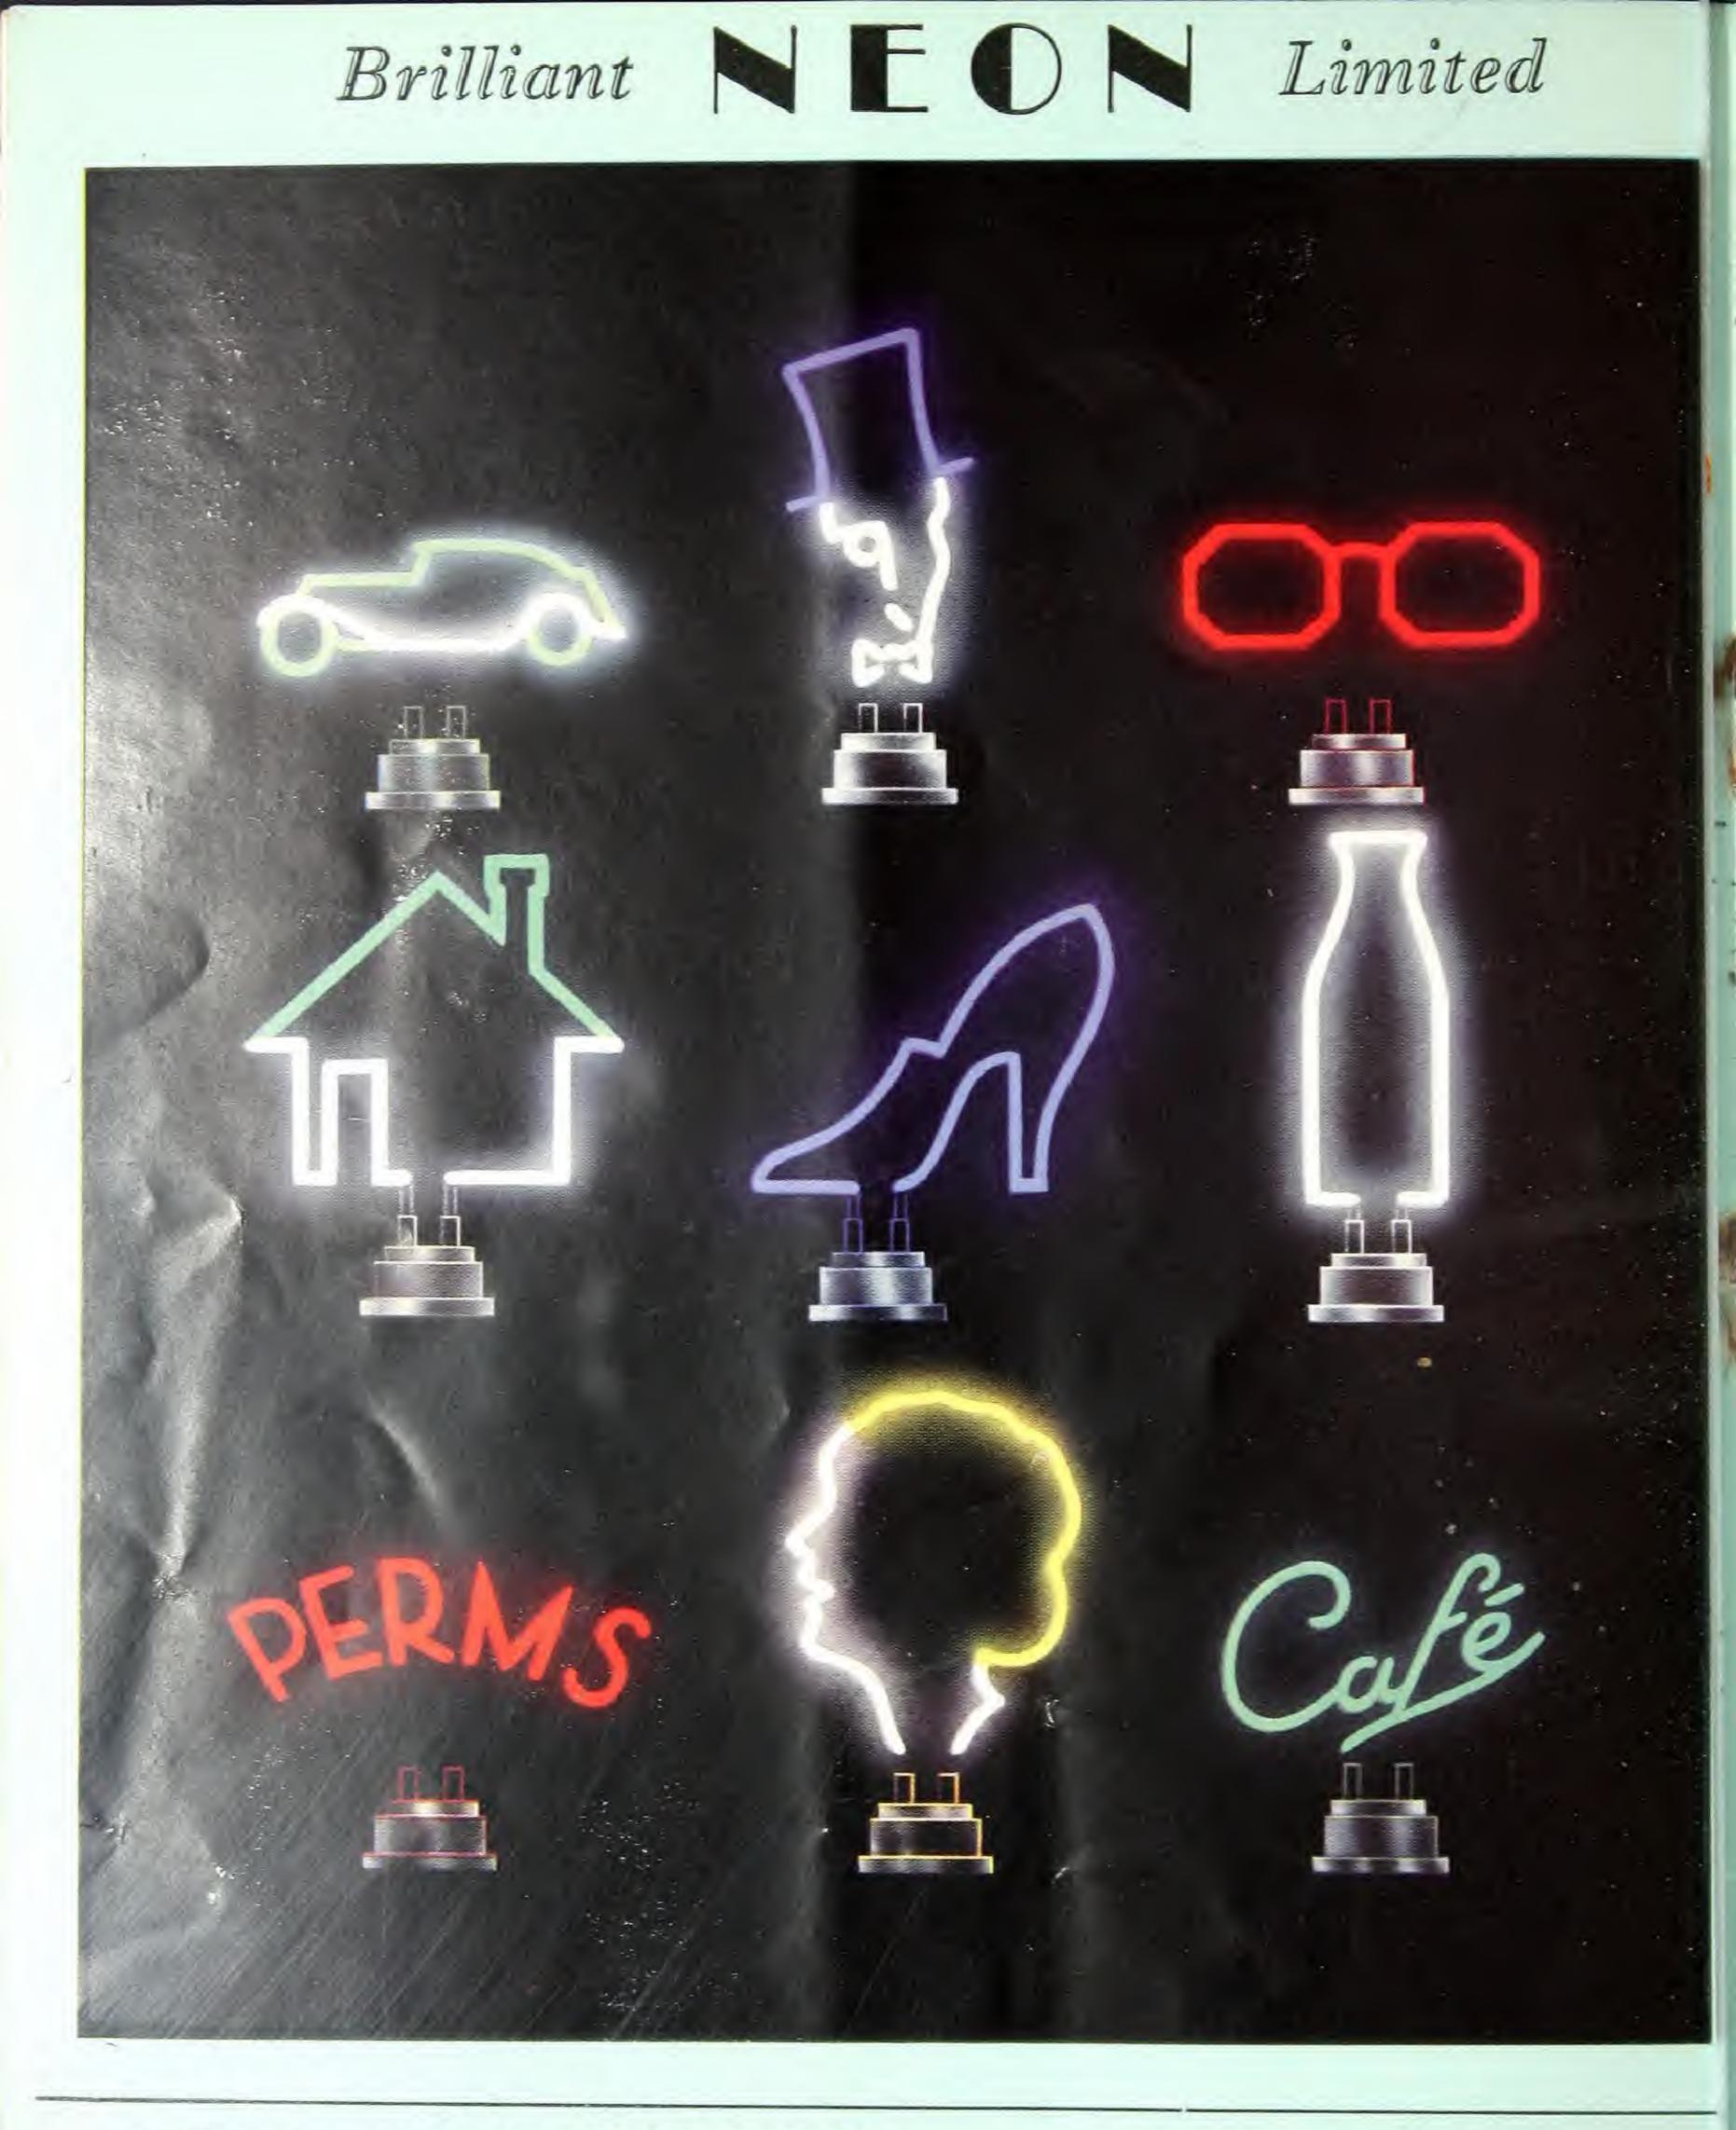

### Coloured Drawings on request free of charge Page One

Any well advertised trade mark or design, or any special article can be given greater prominence by being Neonized.

## Coloured Drawings on request free of charge

We specialise in Neon Agency signs which are manufactured on mass production lines at very keen rates.

Below we give a list of a few of our important contracts.